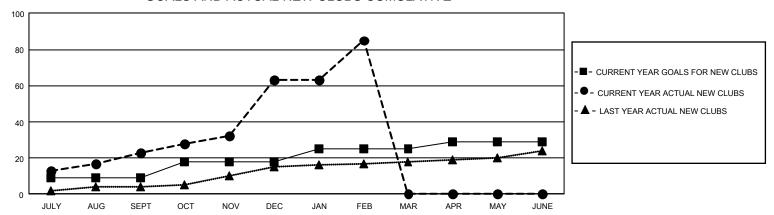

## GOALS AND ACTUAL NEW CLUBS CUMULATIVE

## GMT Constitutional Area 6, Group I

REPORT DOES NOT INCLUDE CLUBS IN UNDISTRICTED AREAS.

| Clubs         |               |             |               | Members               |                        |                         |                                                    |  |
|---------------|---------------|-------------|---------------|-----------------------|------------------------|-------------------------|----------------------------------------------------|--|
|               | RESULTS FOR   | R 2020-2021 |               | RESULTS FOR 2020-2021 |                        |                         |                                                    |  |
| QUARTER       | NEW CLUB GOAL | NEW CLUBS   | DROPPED CLUBS | QUARTER MEM           | BER GROWTH NET<br>GOAL | MEMBER GROWTH<br>ACTUAL | DROPPED<br>MEMBERS ACTUAL<br>(including transfers) |  |
| JULY/AUG/SEPT | 27            | 23          | 4             | JULY/AUG/SEPT         | 284                    | 1,611                   | 355                                                |  |
| OCT/NOV/DEC   | 27            | 40          | 0             | OCT/NOV/DEC           | 235                    | 2,036                   | 581                                                |  |
| JAN/FEB/MAR   | 21            | 22          | 26            | JAN/FEB/MAR           | 200                    | 671                     | 431                                                |  |
| APR/MAY/JUNE  | 12            | 0           | 0             | APR/MAY/JUNE          | 125                    | 0                       | 0                                                  |  |