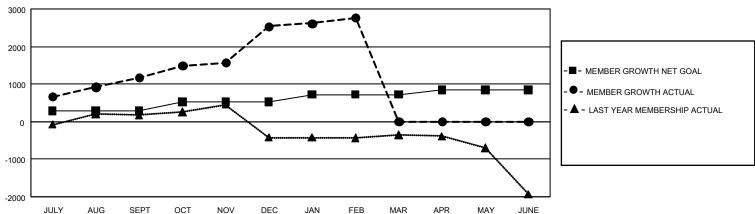

## GOALS AND ACTUAL MEMBERS CUMULATIVE

| DROPPED CLUBS: 30            |       | 377 CLUBS OF 576 ADDED 1 OR MORE | GENDER DISTRIBUTION             |                |       |
|------------------------------|-------|----------------------------------|---------------------------------|----------------|-------|
|                              |       | NEW MEMBERS                      | MALE 14,512 (73.68              |                |       |
|                              |       |                                  | FEMALE                          | 5,183 (26.32%) |       |
| DROPPED MEMBERS              |       |                                  |                                 |                |       |
| DECEASED                     | 65    | CLICK HERE FOR CUMULATIVE        | TOTAL FAMILY UNIT MEMBERS       |                | 8,872 |
| CLUB CANCELLED 394 OTHER 908 |       | MEMBERSHIP DATA                  | FAMILY MEMBERS PAYING HALF DUES |                | 4 000 |
|                              |       |                                  |                                 |                | 4,983 |
| TOTAL                        | 1,367 |                                  |                                 |                |       |

## GMT Constitutional Area 6, Group I

REPORT DOES NOT INCLUDE CLUBS IN UNDISTRICTED AREAS.

| Clubs         |               |             |               | Members               |                        |                         |                                                    |  |
|---------------|---------------|-------------|---------------|-----------------------|------------------------|-------------------------|----------------------------------------------------|--|
|               | RESULTS FOR   | R 2020-2021 |               | RESULTS FOR 2020-2021 |                        |                         |                                                    |  |
| QUARTER       | NEW CLUB GOAL | NEW CLUBS   | DROPPED CLUBS | QUARTER MEM           | BER GROWTH NET<br>GOAL | MEMBER GROWTH<br>ACTUAL | DROPPED<br>MEMBERS ACTUAL<br>(including transfers) |  |
| JULY/AUG/SEPT | 27            | 23          | 4             | JULY/AUG/SEPT         | 284                    | 1,611                   | 355                                                |  |
| OCT/NOV/DEC   | 27            | 40          | 0             | OCT/NOV/DEC           | 235                    | 2,036                   | 581                                                |  |
| JAN/FEB/MAR   | 21            | 22          | 26            | JAN/FEB/MAR           | 200                    | 671                     | 431                                                |  |
| APR/MAY/JUNE  | 12            | 0           | 0             | APR/MAY/JUNE          | 125                    | 0                       | 0                                                  |  |